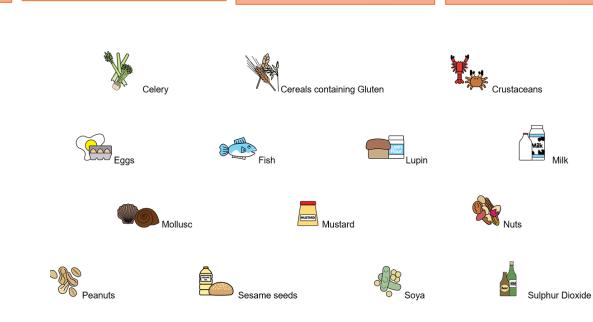

5/7/24 - 4/9/24 - 23/9/24 - 14/10/24}$



## Week 3 - 29/4/24 - 20/5/24 - 17/6/24 - 8/7/24 - 16/9/24 - 7/10/24

## Monday Tuesday Wednesday Thursday Friday Cheese Scroll & Jacket Beef Burger in Bun, Diced Pork Sausage & Mash, Baked Spaghetti Beef Bolognese, Fish Finger, Chips & Wedges with Peas & Potatoes & Peas Beans & Carrots Garlic Naan, Peas & Spaghetti Hoops Sweetcorn Sweetcorn Quorn Burger in Bun, Diced **Cheesy Bean Pie & Carrots** Chicken Tikka Wrap, Chips Potatoes & Peas & Spaghetti Hoops Jacket Potato with Tuna & Chicken Curry, Rice & Naan, 1 Cheese, peas & sweetcorn Peas & Sweetcorn (B 1 S Cherry Shortbread or fruit -Chocolate Biscuit or fruit & &yoghurt Banana cake & fruit **or** yoghurt yoghurt Sultana Flapjack or fruit & Strawberry Ice Cream or fruit Ω. yoghurt & yoghurt 12