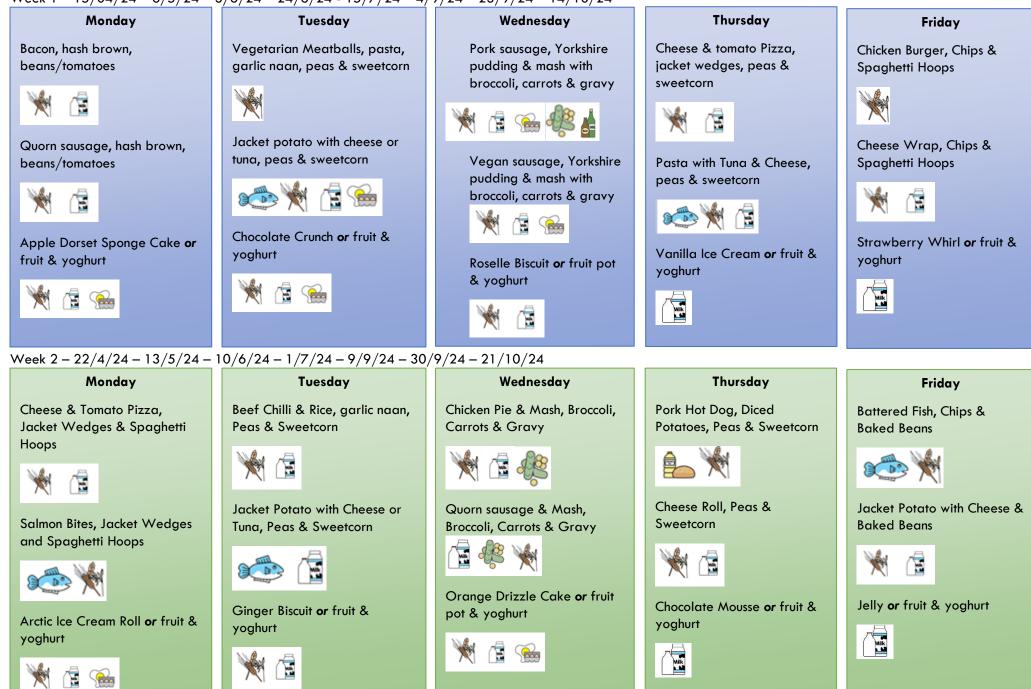

## $\frac{\text{Week 1} - 15/04/24 - 6/5/24 - 3/6/24 - 24/6/24 - 15/7/24 - 4/9/24 - 23/9/24 - 14/10/24}{10/24 - 14/10/24 - 15/7/24 - 4/9/24 - 23/9/24 - 14/10/24}$

## Monday Tuesday Wednesday Thursday Friday Cheese Scroll & Jacket Beef Burger in Bun, Diced Pork Sausage & Mash, Baked Spaghetti Beef Bolognese, Fish Finger, Chips & Wedges with Peas & Potatoes & Peas Beans & Carrots Garlic Naan, Peas & Spaghetti Hoops Sweetcorn Sweetcorn Quorn Burger in Bun, Diced **Cheesy Bean Pie & Carrots** Chicken Tikka Wrap, Chips Potatoes & Peas & Spaghetti Hoops Jacket Potato with Tuna & Chicken Curry, Rice & Naan, 1 Cheese, peas & sweetcorn Peas & Sweetcorn (B 1 S Cherry Shortbread or fruit -Chocolate Biscuit or fruit & &yoghurt Banana cake & fruit **or** yoghurt yoghurt Sultana Flapjack or fruit & Strawberry Ice Cream or fruit Ω. yoghurt & yoghurt 12