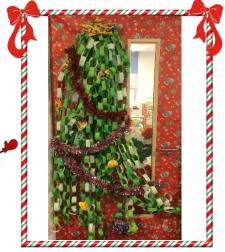

## Christmas has arrived at Cavendish Close Infant School

This year, all classes took part in a Christmas door competition. Which one is your favourite?

Class 4 have created a fabulous handprint Christmas tree!