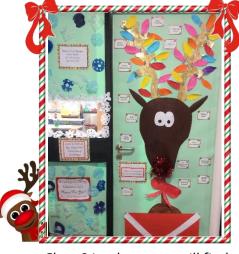

Class 5 have been opening their Kindness Calendar daily!

Class 6 have created their very own paper chain Christmas

Class 7 is under Elf Surveillance!

Class 8 is where you will find Taylor the Reindeer!

Class 9 invites you to take a #elfie!