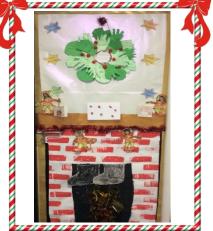

Class 2 created a fireplace visited by Santa!

Merry Christmas

Class 3 went for a beautiful 'White Christmas' theme!