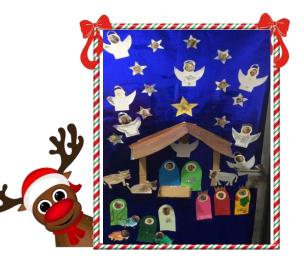

## Christmas has arrived at Cavendish Close Infant School

This year, all classes took part in a Christmas door competition. Which one is your favourite?

Nursery created a fabulous Nativity scene!

Class 1 created an amazing handprint Christmas tree!