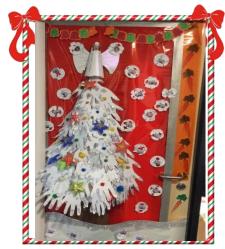

## Christmas has arrived at Cavendish Close Infant School

This year, all classes took part in a Christmas door competition. Which one is your favourite?

Nursery created a fabulous Nativity scene!

Class 1 created an amazing handprint Christmas tree!