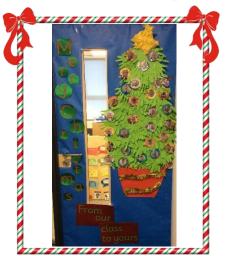

## Christmas has arrived at Cavendish Close Infant School

This year, all classes took part in a Christmas door competition. Which one is your favourite?

Class 4 have created a fabulous handprint Christmas tree!