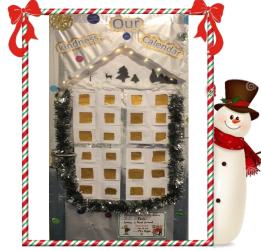

Class 5 have been opening their Kindness Calendar daily!

Class 6 have created their very own paper chain Christmas

Class 7 is under Elf Surveillance!

Class 8 is where you will find Taylor the Reindeer!

Class 9 invites you to take a #elfie!