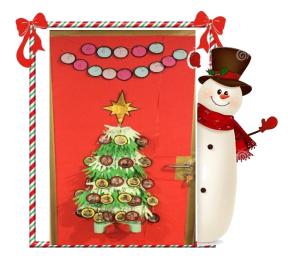

## Christmas has arrived at Cavendish Close Infant School

This year, all classes took part in a Christmas door competition. Which one is your favourite?

Class 4 have created a fabulous handprint Christmas tree!