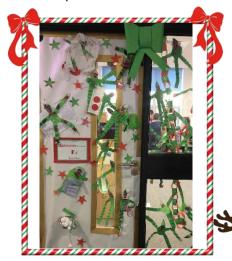

Class 5 have been opening their Kindness Calendar daily!

Class 6 have created their very own paper chain Christmas

Class 7 is under Elf Surveillance!

Class 8 is where you will find Taylor the Reindeer!

Class 9 invites you to take a #elfie!