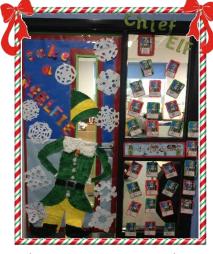

Class 5 have been opening their Kindness Calendar daily!

Class 6 have created their very own paper chain Christmas

Class 7 is under Elf Surveillance!

Class 8 is where you will find Taylor the Reindeer!

Class 9 invites you to take a #elfie!