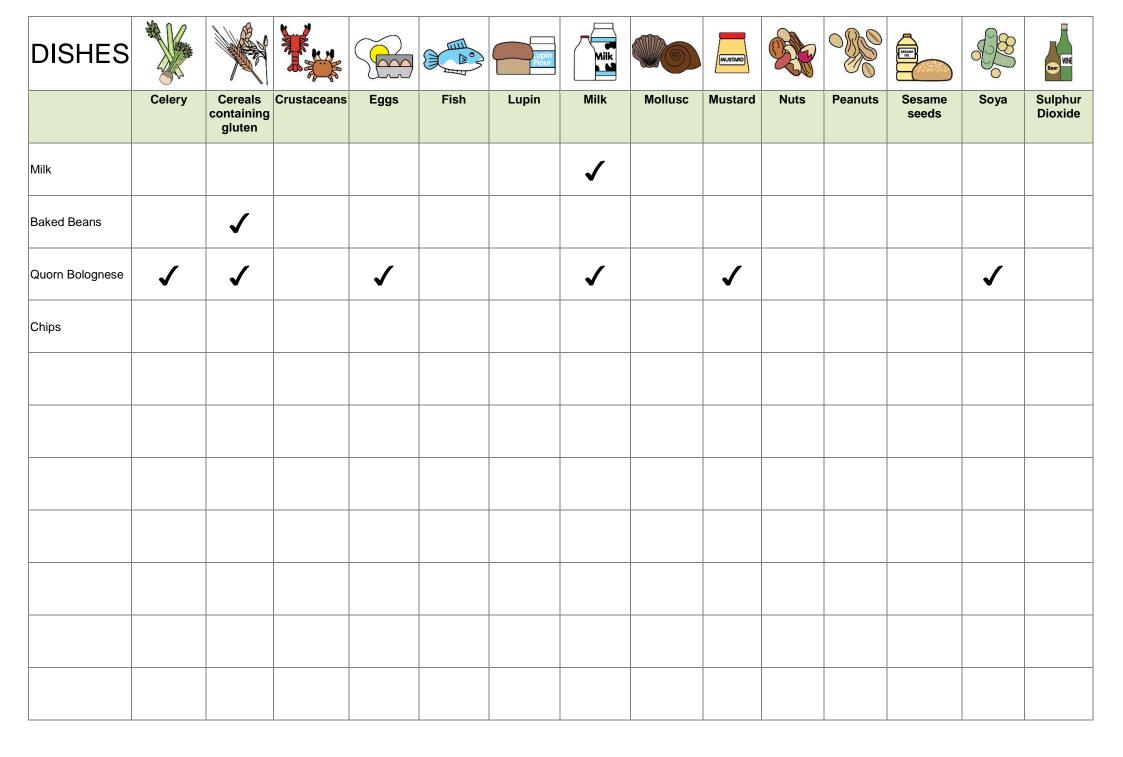

|             | <b>√</b> |      |                | ✓        |         |         |      |         |                 |          |                    |
| Cherry Shortbread       |          | ✓                         |             |          |      |                |          |         |         |      |         |                 |          |                    |
| Donuts                  |          |                           |             | <b>√</b> |      |                | ✓        |         |         |      |         |                 | <b>√</b> |                    |
| Chocolate Sauce         | <b>√</b> | <b>✓</b>                  |             | <b>√</b> |      |                | ✓        |         |         |      |         |                 | ✓        | <b>√</b>           |