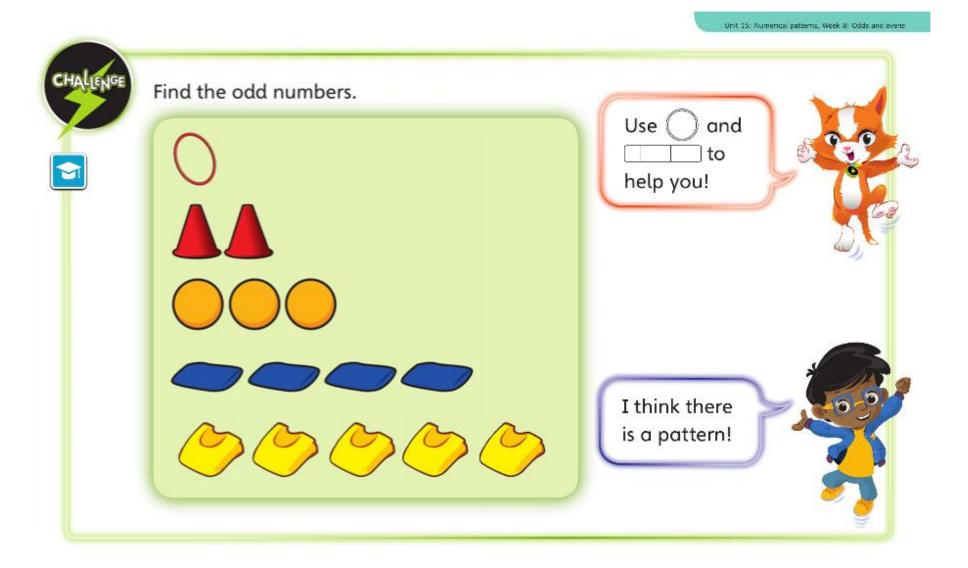

Day 3 — Can you write down the odd numbers?

Day 4 - Challenge: Can you write down all of the even numbers to 20?

Day 5 — Challenge: <a href="https://www.topmarks.co.uk/learning-to-count/teddy-numbers">https://www.topmarks.co.uk/learning-to-count/teddy-numbers</a>
Using the above link, look at how many Easter Eggs you need to give the teddy.