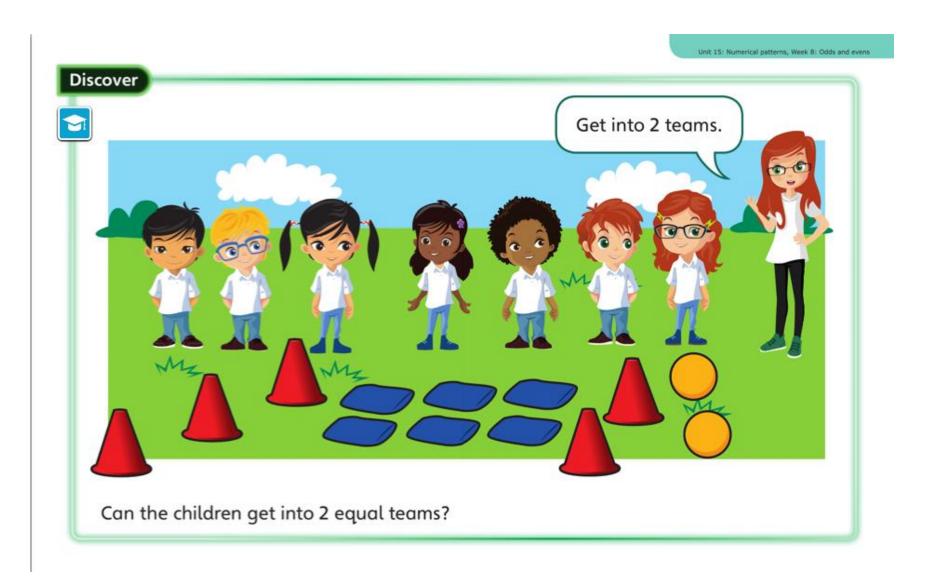

Day 1-Odds and Evens. Give a reason for your answer.

Day 2 - Double facts.

Unit 15: Numerical patterns, Week 8: Odds and even Think together Can the children get into 2 equal Can the go into 2 equal teams? groups? Is 9 an odd number? 6 is an even number.