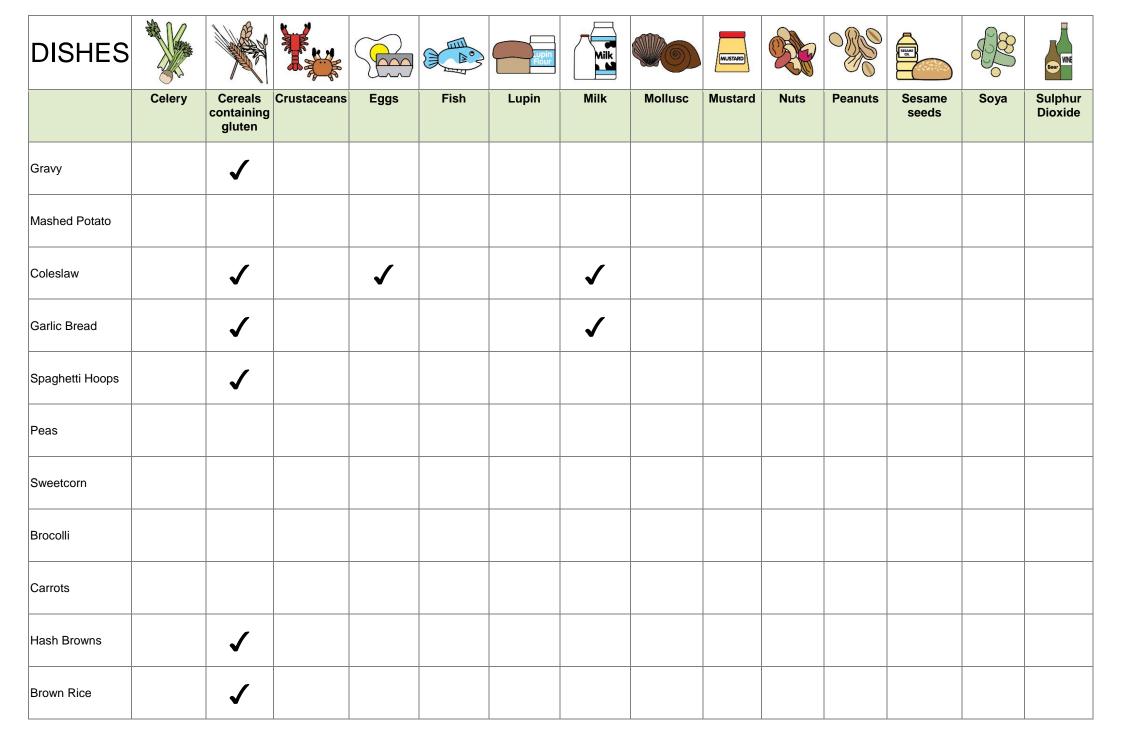

|             | ✓    |          |                |      |         |         |      |         |                 |      |                    |
| Sliced White<br>Bread             |        | <b>√</b>                  |             |      |          |                |      |         |         |      |         |                 |      |                    |
| Jacket Potato<br>Wedges           |        | <b>√</b>                  |             |      |          |                |      |         |         |      |         |                 |      |                    |
| Naan Bread                        |        | <b>√</b>                  |             |      |          |                |      |         |         |      |         |                 |      |                    |



## Milk DISHES MUSTARD Celery Fish Cereals Crustaceans Eggs Lupin Milk Mollusc Mustard Nuts **Peanuts** Sesame Soya containing gluten seeds Green Beans Mushy Peas Mixed Vegetables Cabbage Roast Potatoes Cauliflower Star Fishcake New Potatoes Fish Pie Beef Pastie Salmon Fish Cake

with Sweet Potato

Sulphur

Dioxide

| DISHES                      |        |                                 |             |          | Do.  | Lupin<br>Flour | Milk |         | MUSTARD |      |         | SISAME          |      | Beer               |
|-----------------------------|--------|---------------------------------|-------------|----------|------|----------------|------|---------|---------|------|---------|-----------------|------|--------------------|
|                             | Celery | Cereals<br>